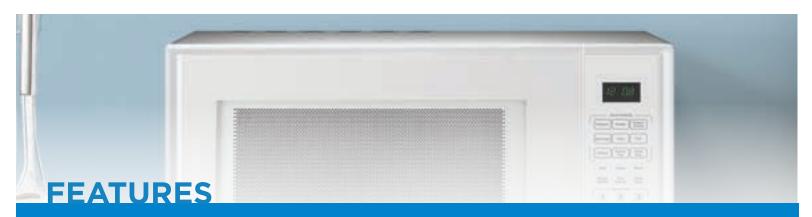

- 1.4 cu ft. (38L) capacity white microwave
- •9 Sensor Cooking Control Options
- •Express Cook buttons: 1 6 minutes
- •Add 30 seconds: add additional cooking time by 30 seconds
- Auto Defrost Options: Defrost by Speed or Weight
- •Time Cook: Cook by desired cook time
- •Green LED Display with Clock and Timer
- Push button door
- •Cord Length: 39.8"
- •10 Power Levels
- •Wattage: 1000W